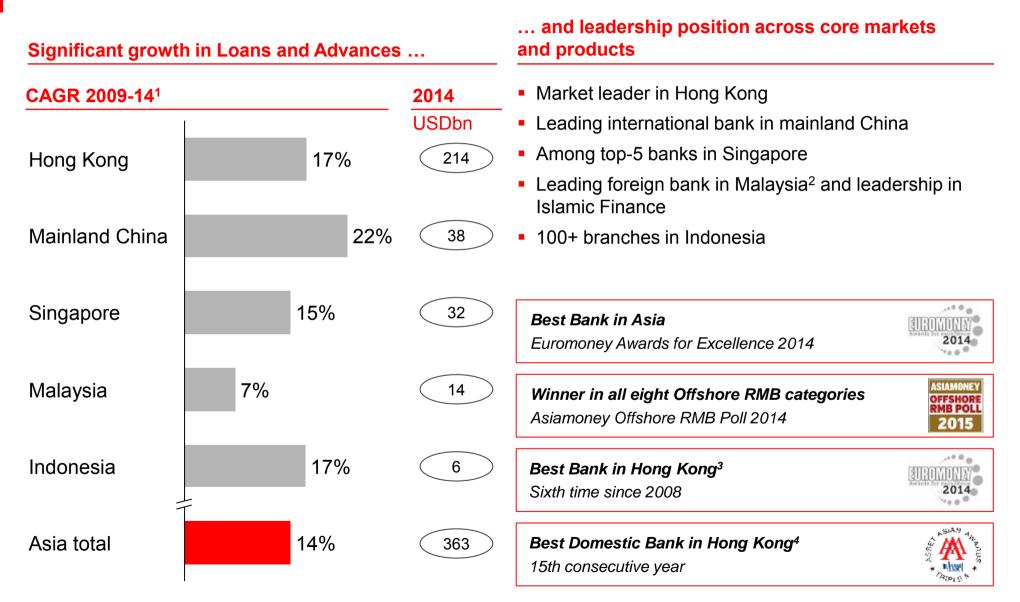

#### Strategy Asia

...which has been reflected in strong performance over the past years

1. On a constant currency basis

2. By PBT and branch network

3. HSBC Hong Kong

4. Hang Seng Bank Hong Kong