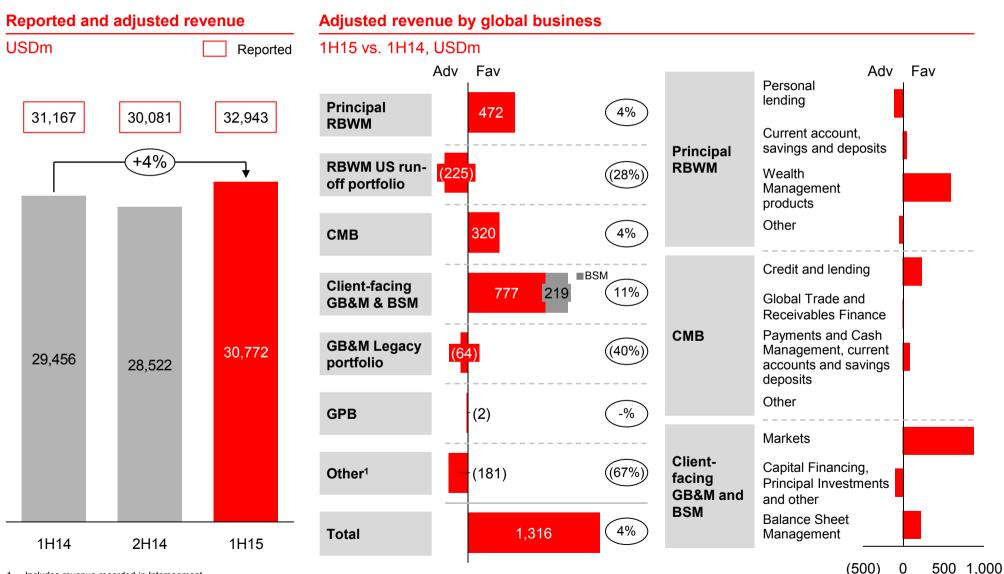

# Performance 1H15 Financial highlights

| USDbn                                                        |       |       |        |                  |                                       |
|--------------------------------------------------------------|-------|-------|--------|------------------|---------------------------------------|
|                                                              | 1H14  | 2H14  | 1H15   | 1H15 vs.<br>1H14 | <b>1H15 vs.</b><br><b>2H14</b><br>7.3 |
| Reported PBT                                                 | 12.3  | 6.3   | 13.6   | 1.3              |                                       |
| Adjusted PBT                                                 | 12.7  | 9.4   | 13.0   | 0.3              | 3.6                                   |
|                                                              | 1H14  | 2H14  | 1H15   | Target (if a     | applicable)                           |
| Return on average ordinary shareholders' equity <sup>1</sup> | 10.7% | 4.0%  | 10.6%  | > 10%            |                                       |
| Return on average tangible equity <sup>1</sup>               | 12.6% | 4.7%  | 12.0%  | n/a              |                                       |
| laws (adjusted)                                              | -     | -     | (2.9)% | Pos              | sitive                                |
| Advances to deposits ratio                                   | 74.0% | 72.2% | 71.4%  | n                | /a                                    |
| Common equity tier 1 ratio (end point basis)                 | 11.3% | 11.1% | 11.6%  | n                | /a                                    |

## Revenue

Higher adjusted revenue in client-facing GB&M, Principal RBWM and CMB

1. Includes revenue recorded in Intersegment