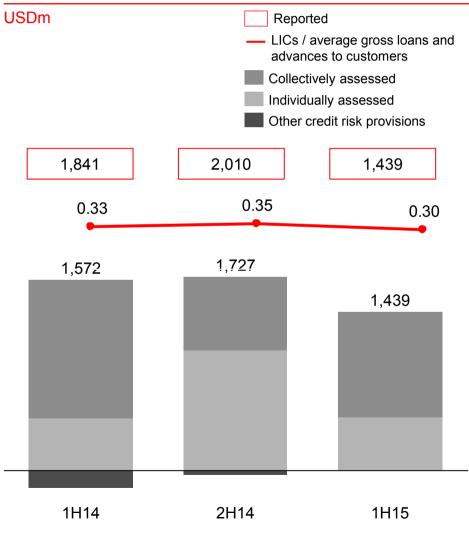

# Loan impairment charges

Loan impairments remain low reflecting strategic actions to manage risk within our credit portfolio

#### Reported and adjusted Loan impairment charges and other credit risk provisions (LICs)

| LICs / average gross loans and advances to customers |        |      |  |  |  |  |
|------------------------------------------------------|--------|------|--|--|--|--|
| %                                                    |        |      |  |  |  |  |
| Regions %                                            | 1H14   | 1H15 |  |  |  |  |
| Europe                                               | 0.10   | 0.14 |  |  |  |  |
| Asia                                                 | 0.12   | 0.14 |  |  |  |  |
| Middle East and North Africa                         | (0.35) | 0.20 |  |  |  |  |
| North America                                        | 0.65   | 0.23 |  |  |  |  |
| Latin America                                        | 4.22   | 4.31 |  |  |  |  |
| Total                                                | 0.33   | 0.30 |  |  |  |  |

| Global businesses %       | 1H14   | <u>1H15</u> |
|---------------------------|--------|-------------|
| Principal RBWM            | 0.57   | 0.53        |
| RBWM US run-off portfolio | 1.27   | 0.41        |
| СМВ                       | 0.29   | 0.33        |
| GB&M                      | 0.02   | (0.01)      |
| GPB                       | 0.02   | 0.02        |
| Other                     | (0.05) | 0.01        |
| Total                     | 0.33   | 0.30        |