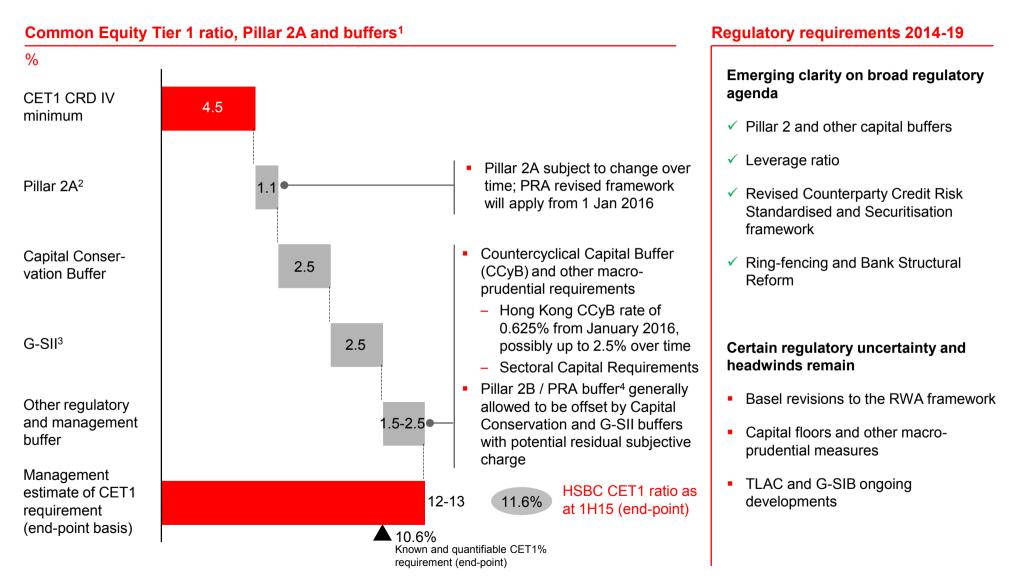

# Management estimate of required CET1 ratio in 2019 of 12-13% 2019 end-point basis

For footnotes refer to slide IX in the Appendix of Investor Update 2015 Group presentation available on www.hsbc.com