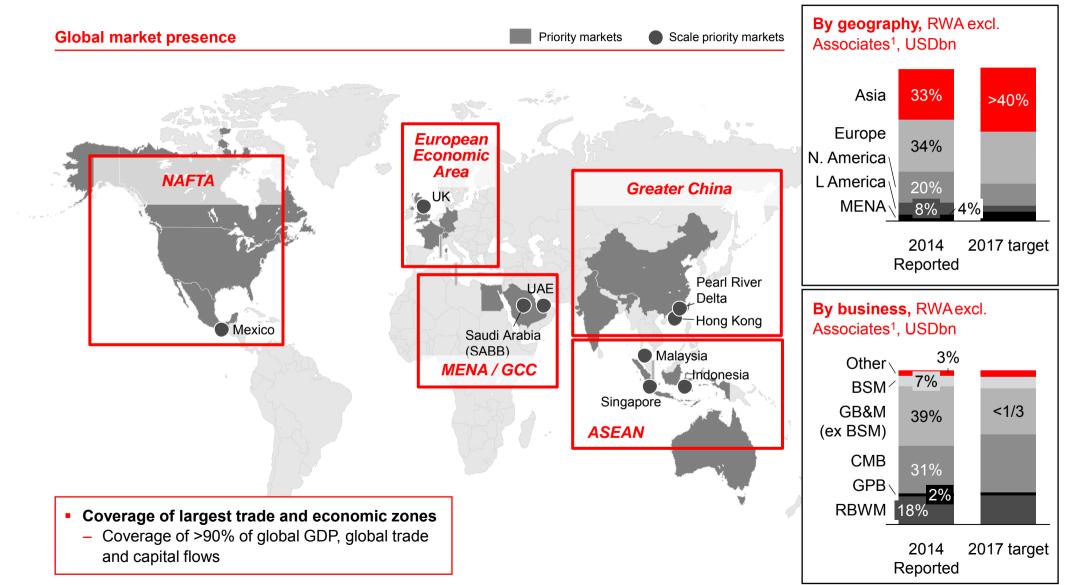

# Strategy Group Shape of HSBC will be aligned to the world's largest trade and economic zones; business mix further shifting towards Asia

Source: Annual reports 1. End point basis