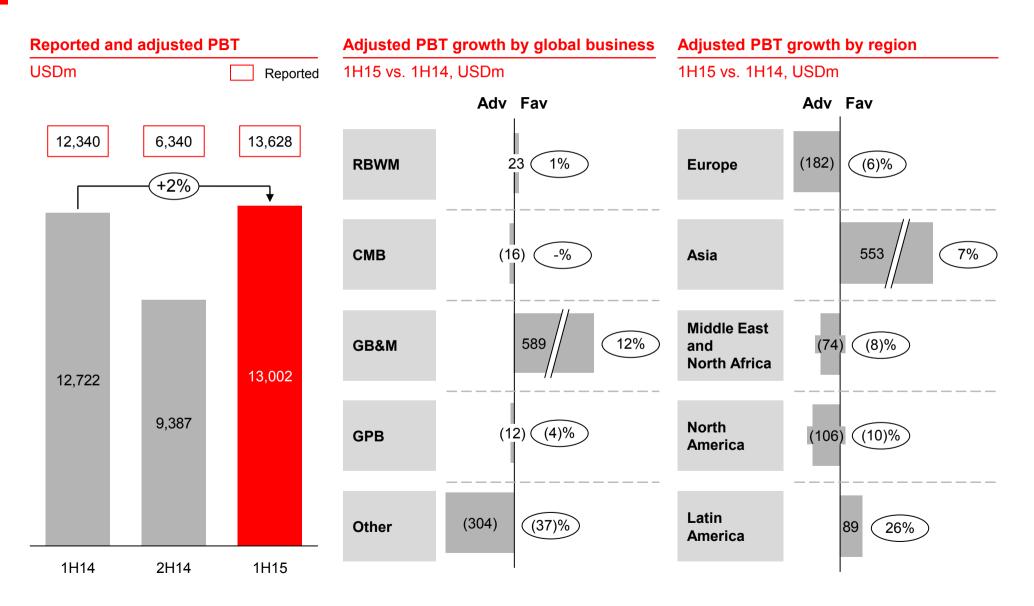

# Performance 1H15 Financial highlights

| USDbn                                                        |       |       |        |                  |                                       |
|--------------------------------------------------------------|-------|-------|--------|------------------|---------------------------------------|
|                                                              | 1H14  | 2H14  | 1H15   | 1H15 vs.<br>1H14 | <b>1H15 vs.</b><br><b>2H14</b><br>7.3 |
| Reported PBT                                                 | 12.3  | 6.3   | 13.6   | 1.3              |                                       |
| Adjusted PBT                                                 | 12.7  | 9.4   | 13.0   | 0.3              | 3.6                                   |
|                                                              | 1H14  | 2H14  | 1H15   | Target (if a     | applicable)                           |
| Return on average ordinary shareholders' equity <sup>1</sup> | 10.7% | 4.0%  | 10.6%  | > 10%            |                                       |
| Return on average tangible equity <sup>1</sup>               | 12.6% | 4.7%  | 12.0%  | n/a              |                                       |
| laws (adjusted)                                              | -     | -     | (2.9)% | Pos              | sitive                                |
| Advances to deposits ratio                                   | 74.0% | 72.2% | 71.4%  | n                | /a                                    |
| Common equity tier 1 ratio (end point basis)                 | 11.3% | 11.1% | 11.6%  | n                | /a                                    |

# Profit before tax

Increase in adjusted PBT driven by Asia, which contributed over 60% of Group adjusted PBT