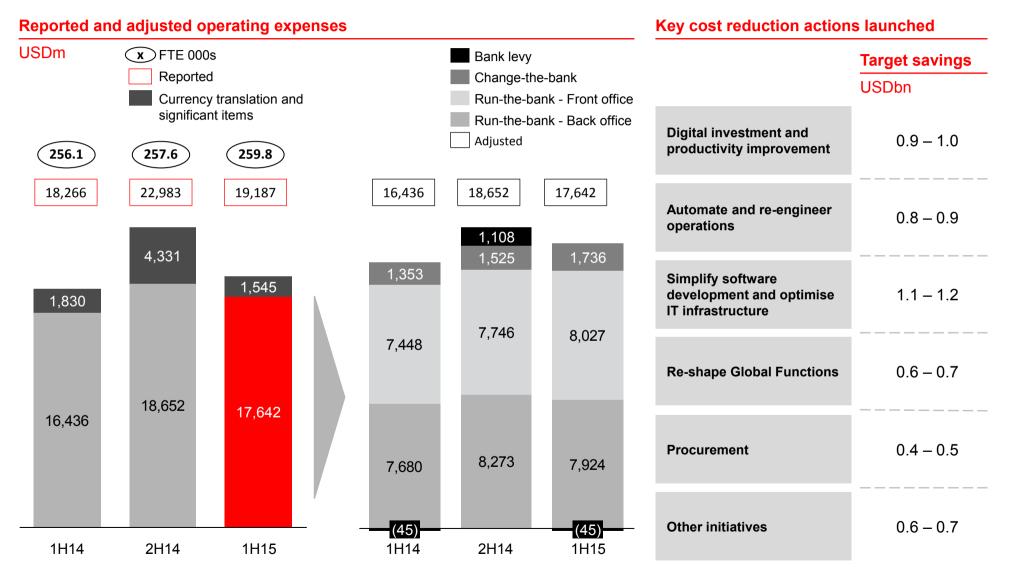

| (82)  | (196)   | (117)   |
| Acquisition, disposals and dilutions                                                                         | (35)  | (5)     | -       |
|                                                                                                              | (351) | (3,044) | (1,545) |
| Currency translation and significant items                                                                   | (382) | (3,047) | 626     |

# Profit before tax

Increase in adjusted PBT driven by Asia, which contributed over 60% of Group adjusted PBT



## Revenue

Higher adjusted revenue in client-facing GB&M, Principal RBWM and CMB



1. Includes revenue recorded in Intersegment

# Operating expenses Operating expenses in line with 2H14



19

# Loan impairment charges

Loan impairments remain low reflecting strategic actions to manage risk within our credit portfolio

#### Reported and adjusted Loan impairment charges and other credit risk provisions (LICs)



| LICs / average gross loans and advances to customers |        |      |  |  |  |  |
|------------------------------------------------------|--------|------|--|--|--|--|
| %                                                    |        |      |  |  |  |  |
| Regions %                                            | 1H14   | 1H15 |  |  |  |  |
| Europe                                               | 0.10   | 0.14 |  |  |  |  |
| Asia                                                 | 0.12   | 0.14 |  |  |  |  |
| Middle East and North Africa                         | (0.35