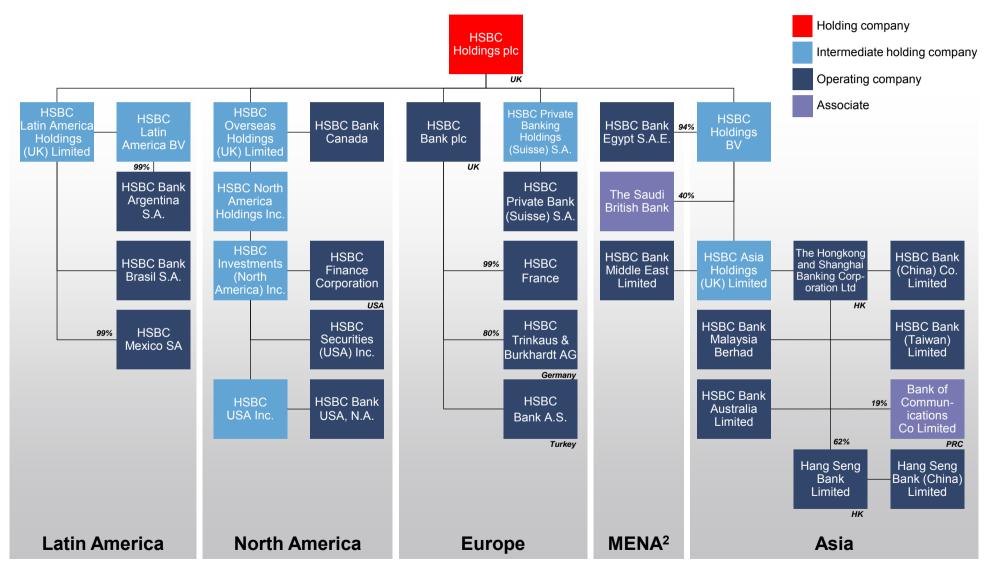

# Simplified structure chart

Principal entities in Home and Priority growth markets<sup>1</sup>

At 31 December 2014. All entities wholly owned unless shown otherwise (part ownership rounded down to nearest per cent). Excludes other Associates, Insurance companies and Special Purpose Entities 1.