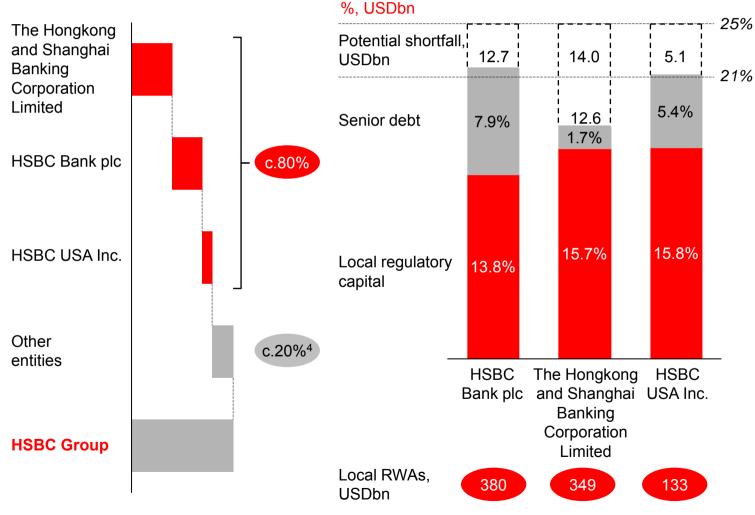

# Fixed income overview TLAC requirements<sup>1</sup>

#### Group PRA basis RWA mix by resolution entity (including Associates)<sup>3</sup>

Subsidiary proforma TLAC as a proportion of RWAs,

with shortfalls to 21% and 25%<sup>2</sup>

 Under an MPE resolution strategy TLAC will be applied to subsidiary resolution entities based on local RWAs

- TLAC is subject to future capital and RWA developments
- Existing senior debt would need to be refinanced to be TLAC compliant
- Cost of compliance (at the lower end of the 21-25% range) estimated to be USD200-300m p.a.<sup>5</sup>

1. For footnotes, refer to slide X in the Appendix of Investor Update 2015 Group presentation available on www.hsbc.com

2. Note: 21% / 25% correspond to TLAC requirements of 16% / 20% + 5% (Systemic and Capital Conservation Buffers)