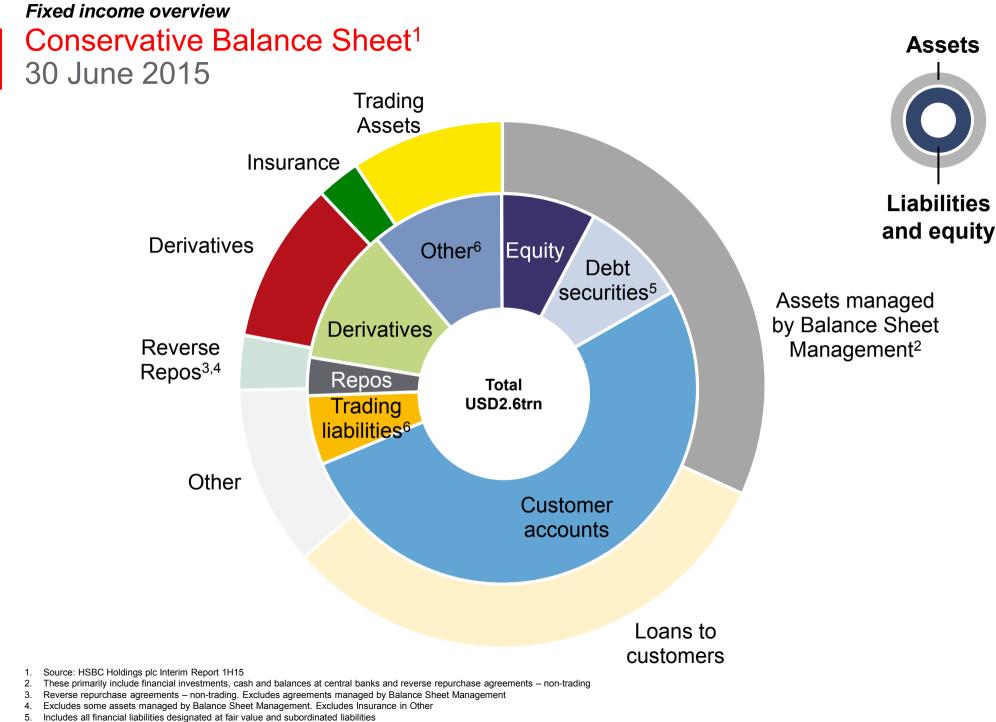

# **Fixed income overview**

<sup>6.</sup> Excludes Debt securities in issue

#### Fixed income overview