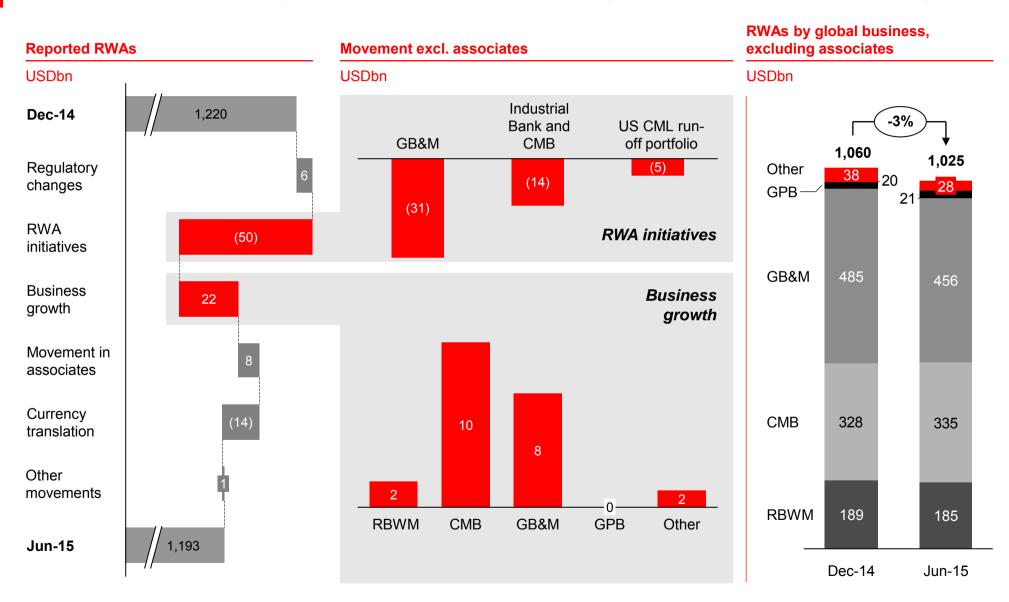

# Performance Capital Adequacy Strong capital base with a common equity tier 1 ratio of 11.6%

| Profit for the period (including regulatory adjustments)<br>of which USD1.4bn gain on the partial sale of our<br>shareholding in Industrial Bank including fair value gains<br>reclassified to the income statement       8.2         Dividends net of scrip <sup>2.3</sup> (0.7)         Second interim dividend <sup>2</sup> (net of planned scrip)       (1.9)         Partial sale of shareholding in Industrial Bank including<br>fair value gains reclassified to the income statement and<br>lower allowable non-controlling interests       (3.6)         Foreign currency translation differences       (1.8)         Other movements       1.9         At 30 June 2015       138.1         Movement in RWAs       1,220         Regulatory changes       6         RWA initiatives       (50)         31 Dec       Profit <rwa business<="" partial="" td="">       Move- Regulatory Other       30</rwa>                                                                                                                                                                                                                                                                                                                                                                                                                                                                                                                                                                                                                                                                                                                                                                                                                                                                                                                                                                                                                                                                                                                                                                                                                                                                                                                                                                                                                                                                                                                                                                                                                                                                                                                                                                                                                                                                                                                                                                                                                                                                                                                                                                                                                                                                                                                                                                                                                                                                                                                                                                                                                                                                                                                                                                                                                                                                                                                                                                                                                                                                                                                                                                                                                                                                                                                                                                                                        | CRD IV End-point <sup>1</sup>                                                                                |       | Commo  | n equity t | ier 1 rati | o movem | ent      |            |            |         |         |
|----------------------------------------------------------------------------------------------------------------------------------------------------------------------------------------------------------------------------------------------------------------------------------------------------------------------------------------------------------------------------------------------------------------------------------------------------------------------------------------------------------------------------------------------------------------------------------------------------------------------------------------------------------------------------------------------------------------------------------------------------------------------------------------------------------------------------------------------------------------------------------------------------------------------------------------------------------------------------------------------------------------------------------------------------------------------------------------------------------------------------------------------------------------------------------------------------------------------------------------------------------------------------------------------------------------------------------------------------------------------------------------------------------------------------------------------------------------------------------------------------------------------------------------------------------------------------------------------------------------------------------------------------------------------------------------------------------------------------------------------------------------------------------------------------------------------------------------------------------------------------------------------------------------------------------------------------------------------------------------------------------------------------------------------------------------------------------------------------------------------------------------------------------------------------------------------------------------------------------------------------------------------------------------------------------------------------------------------------------------------------------------------------------------------------------------------------------------------------------------------------------------------------------------------------------------------------------------------------------------------------------------------------------------------------------------------------------------------------------------------------------------------------------------------------------------------------------------------------------------------------------------------------------------------------------------------------------------------------------------------------------------------------------------------------------------------------------------------------------------------------------------------------------------------------------------------------------------------------------------------------------------------------------------------------------------------------------------------------------------------------------------------------------------------------------------------------------------------------------------------------------------------------------------------------------------------------------------------------------------------------------------------------------------------------------------------------------------------------------------------------------------------------------------------------------------------------------------------------------------------------------------------------------------------------------------------------------------------------------------------------------------------------------------------------------------------------------------------------------------------------------------------------------------------------------------------------------------------------------------------------------------------------------------------------------------------------|--------------------------------------------------------------------------------------------------------------|-------|--------|------------|------------|---------|----------|------------|------------|---------|---------|
| At 31 December 2014       136.0         Capital generation from profit       5.6         Profit for the period (including regulatory adjustments)<br>of which USD1.4bn gain on the partial sale of our<br>shareholding in Industrial Bank including fair value gains<br>reclassified to the income statement       8.2         Dividends net of scrip <sup>2.3</sup> (0.7)         Second interim dividend <sup>2</sup> (net of planned scrip)       (1.9)         Partial sale of shareholding in Industrial Bank including<br>fair value gains reclassified to the income statement and<br>lower allowable non-controlling interests       (3.6)         Other movements       1.9         At 30 June 2015       138.1         Movement in RWAS       1.220         Regulatory changes       6         RWA initiatives       (50)         Business growth       222         Movement in associates       (14)         Other movements       (14)         O                                                                                                                                                                                                                                                                                                                                                                                                                                                                                                                                                                                                                                                                                                                                                                                                                                                                                                                                                                                                                                                                                                                                                                                                                                                                                                                                                                                                                                                                                                                                                                                                                                                                                                                                                                                                                                                                                                                                                                                                                                                                                                                                                                                                                                                                                                                                                                                                                                                                                                                                                                                                                                                                                                                                                                                                                                                                                                                                                                                                                                    | Movement in common equity tier 1 capital                                                                     |       | %      |            |            |         |          |            |            |         |         |
| Capital generation from profit       5.6         Profit for the period (including regulatory adjustments)<br>of which USD1. Alton gain on the partial sale of our<br>shareholding in Industrial Bank including<br>fair value gains reclassified to the income statement       8.2         Dividends net of scrip <sup>2.3</sup> (0.7)         Second Interim dividend <sup>2</sup> (net of planned scrip)       (1.9)         Partial sale of shareholding in Industrial Bank including<br>fair value gains reclassified to the income statement and<br>lower allowable non-controlling interests       (0.4         Foreign currency translation differences       (1.8)         Other movements       1.9         At 30 June 2015       138.1         Movement in RWAs       (50)         Business growth       (22)         Winitiatives       (50)         Business growth       (22)         Movement in associates       8         Foreign currency translation differences       (14)         Other movements       11         Other movements       (150)         Business growth       (22)         Worten in associates       8         Foreign currency translation differences       (14)         Other movements       1         Business growth       (22)         Dividends <sup>4</sup> Industrial       Bank <t< th=""><th>USDbn</th><th></th><th></th><th></th><th></th><th>0.1</th><th></th><th></th><th></th><th></th><th></th></t<>                                                                                                                                                                                                                                                                                                                                                                                                                                                                                                                                                                                                                                                                                                                                                                                                                                                                                                                                                                                                                                                                                                                                                                                                                                                                                                                                                                                                                                                                                                                                                                                                                                                                                                                                                                                                                                                                                                                                                                                                                                                                                                                                                                                                                                                                                                                                                                                                                                                                                                                                                                                                                                                                                                                                                                                                                                                                   | USDbn                                                                                                        |       |        |            |            | 0.1     |          |            |            |         |         |
| Option generationDividendsProfit for the period (including regulatory adjustments)<br>of which USD1.4bn gain on the partial sale of our<br>shareholding in Industrial Bank including fair value gains<br>reclassified to the income statement8.2Dividends net of scrip <sup>2.3</sup> (0.7)Second interim dividend2 (net of planned scrip)(1.9)Partial sale of shareholding in Industrial Bank including<br>fair value gains reclassified to the income statement and<br>lower allowable non-controlling interests(3.6)Foreign currency translation differences(1.8)Other movements1.9At 30 June 2015138.1Movement in RWAs(50)USDbn<br>At December 20141,220Regulatory changes6WA initiatives(50)Business growth22Movements8Foreign currency translation differences(14)Other movements1Dividends* inductives6USDbn<br>At December 20141,220Regulatory changes6Storeign currency translation differences(14)Other movements1Foreign currency translation differences(14)Other movements1                                                                                                                                                                                                                                                                                                                                                                                                                                                                                                                                                                                                                                                                                                                                                                                                                                                                                                                                                                                                                                                                                                                                                                                                                                                                                                                                                                                                                                                                                                                                                                                                                                                                                                                                                                                                                                                                                                                                                                                                                                                                                                                                                                                                                                                                                                                                                                                                                                                                                                                                                                                                                                                                                                                                                                                                                                                                                                                                                                                                                                                                                                                                                                                                                                                                                                                                   | At 31 December 2014                                                                                          | 136.0 |        |            |            |         |          |            |            |         |         |
| Profit for the period (including regulatory adjustments)<br>of which USD1.4bn gain on the partial sale of our<br>shareholding in Industrial Bank including<br>fair value gains reclassified to the income statement<br>Dividends net of scrip <sup>2.3</sup><br>(0.7)<br>Second interim dividend <sup>2</sup> (net of planned scrip)<br>Partial sale of shareholding in Industrial Bank including<br>fair value gains reclassified to the income statement and<br>lower allowable non-controlling interests<br>Foreign currency translation differences<br><b>(1.8)</b><br>Other movements<br><b>1.1</b><br><b>1.1</b><br><b>1.1</b><br><b>1.1</b><br><b>1.1</b><br><b>1.1</b><br><b>1.1</b><br><b>1.1</b><br><b>1.1</b><br><b>1.1</b><br><b>1.1</b><br><b>1.1</b><br><b>1.1</b><br><b>1.1</b><br><b>1.1</b><br><b>1.1</b><br><b>1.1</b><br><b>1.1</b><br><b>1.1</b><br><b>1.1</b><br><b>1.1</b><br><b>1.1</b><br><b>1.1</b><br><b>1.1</b><br><b>1.1</b><br><b>1.1</b><br><b>1.1</b><br><b>1.1</b><br><b>1.1</b><br><b>1.1</b><br><b>1.1</b><br><b>1.1</b><br><b>1.1</b><br><b>1.1</b><br><b>1.1</b><br><b>1.1</b><br><b>1.1</b><br><b>1.1</b><br><b>1.1</b><br><b>1.1</b><br><b>1.1</b><br><b>1.1</b><br><b>1.1</b><br><b>1.1</b><br><b>1.1</b><br><b>1.1</b><br><b>1.1</b><br><b>1.1</b><br><b>1.1</b><br><b>1.1</b><br><b>1.1</b><br><b>1.1</b><br><b>1.1</b><br><b>1.1</b><br><b>1.1</b><br><b>1.1</b><br><b>1.1</b><br><b>1.1</b><br><b>1.1</b><br><b>1.1</b><br><b>1.1</b><br><b>1.1</b><br><b>1.1</b><br><b>1.1</b><br><b>1.1</b><br><b>1.1</b><br><b>1.1</b><br><b>1.1</b><br><b>1.1</b><br><b>1.1</b><br><b>1.1</b><br><b>1.1</b><br><b>1.1</b><br><b>1.1</b><br><b>1.1</b><br><b>1.1</b><br><b>1.1</b><br><b>1.1</b><br><b>1.1</b><br><b>1.1</b><br><b>1.1</b><br><b>1.1</b><br><b>1.1</b><br><b>1.1</b><br><b>1.1</b><br><b>1.1</b><br><b>1.1</b><br><b>1.1</b><br><b>1.1</b><br><b>1.1</b><br><b>1.1</b><br><b>1.1</b><br><b>1.1</b><br><b>1.1</b><br><b>1.1</b><br><b>1.1</b><br><b>1.1</b><br><b>1.1</b><br><b>1.1</b><br><b>1.1</b><br><b>1.1</b><br><b>1.1</b><br><b>1.1</b><br><b>1.1</b><br><b>1.1</b><br><b>1.1</b><br><b>1.1</b><br><b>1.1</b><br><b>1.1</b><br><b>1.1</b><br><b>1.1</b><br><b>1.1</b><br><b>1.1</b><br><b>1.1</b><br><b>1.1</b><br><b>1.1</b><br><b>1.1</b><br><b>1.1</b><br><b>1.1</b><br><b>1.1</b><br><b>1.1</b><br><b>1.1</b><br><b>1.1</b><br><b>1.1</b><br><b>1.1</b><br><b>1.1</b><br><b>1.1</b><br><b>1.1</b><br><b>1.1</b><br><b>1.1</b><br><b>1.1</b><br><b>1.1</b><br><b>1.1</b><br><b>1.1</b><br><b>1.1</b><br><b>1.1</b><br><b>1.1</b><br><b>1.1</b><br><b>1.1</b><br><b>1.1</b><br><b>1.1</b><br><b>1.1</b><br><b>1.1</b><br><b>1.1</b><br><b>1.1</b><br><b>1.1</b><br><b>1.1</b><br><b>1.1</b><br><b>1.1</b><br><b>1.1</b><br><b>1.1</b><br><b>1.1</b><br><b>1.1</b><br><b>1.1</b><br><b>1.1</b><br><b>1.1</b><br><b>1.1</b><br><b>1.1</b><br><b>1.1</b><br><b>1.1</b><br><b>1.1</b><br><b>1.1</b><br><b>1.1</b><br><b>1.1</b><br><b>1.1</b><br><b>1.1</b><br><b>1.1</b><br><b>1.1</b><br><b>1.1</b><br><b>1.1</b><br><b>1.1</b><br><b>1.1</b><br><b>1.1</b><br><b>1.1</b><br><b>1.1</b><br><b>1.1</b><br><b>1.1</b><br><b>1.1</b><br><b>1.1</b><br><b>1.1</b><br><b>1.1</b><br><b>1.1</b><br><b>1.1</b><br><b>1.1</b><br><b>1.1</b><br><b>1.1</b><br><b>1.1</b><br><b>1.1</b><br><b>1.1</b><br><b>1.1</b><br><b>1.1</b><br><b>1.1</b><br><b>1.1</b><br><b>1.1</b><br><b>1.1</b><br><b>1.1</b><br><b>1.1</b><br><b>1.1</b><br><b>1.1</b><br><b>1.1</b><br><b>1.1</b><br><b>1.1</b><br><b>1.1</b><br><b>1.1</b><br><b>1.1</b><br><b>1.1</b><br><b>1.1</b><br><b>1.1</b><br><b>1.1</b><br><b>1.1</b><br><b>1.1</b><br><b>1.1</b><br><b>1.1</b><br><b>1.1</b><br><b>1.1</b><br><b>1.1</b><br><b>1.1</b><br><b>1.1</b><br><b>1.1</b><br><b>1.1</b><br><b>1.1</b><br><b>1.1</b><br><b>1.1</b><br><b>1.1</b><br><b>1.1</b><br><b>1.1</b><br><b>1.1</b><br><b>1.1</b><br><b>1.1</b><br><b>1.1</b><br><b>1.1</b><br><b>1.1</b><br><b>1.1</b><br><b>1.1</b><br><b>1.1</b><br><b>1.1</b><br><b>1.1</b><br><b>1.1</b><br><b>1.1</b><br><b>1.1</b><br><b>1.1</b><br><b>1.1</b><br><b>1.1</b><br><b>1.1</b><br><b>1.1</b><br><b>1.1</b><br><b>1.1</b><br><b>1.1</b><br><b>1.1</b><br><b>1.1</b><br><b>1.1</b><br><b>1.1</b><br><b>1.1</b><br><b>1.1</b><br><b>1.1</b><br><b>1.1</b> | Capital generation from profit                                                                               | 5.6   |        |            | 0.4        |         | 0.2      |            |            |         | 11.6    |
| Second interim dividend² (net of planned scrip)       (1.9)         Partial sale of shareholding in Industrial Bank including fair value gains reclassified to the income statement and lower allowable non-controlling interests       (3.6)         Foreign currency translation differences       (1.8)         Other movements       1.9         At 30 June 2015       138.1         Movement in RWAs       1.200         Regulatory changes       6         RWA initiatives       (50)         Business growth       222         Movement in associates       8         Foreign currency translation differences       (14)         Other movements       1                                                                                                                                                                                                                                                                                                                                                                                                                                                                                                                                                                                                                                                                                                                                                                                                                                                                                                                                                                                                                                                                                                                                                                                                                                                                                                                                                                                                                                                                                                                                                                                                                                                                                                                                                                                                                                                                                                                                                                                                                                                                                                                                                                                                                                                                                                                                                                                                                                                                                                                                                                                                                                                                                                                                                                                                                                                                                                                                                                                                                                                                                                                                                                                                                                                                                                                                                                                                                                                                                                                                                                                                                                                           | of which USD1.4bn gain on the partial sale of our shareholding in Industrial Bank including fair value gains | 8.2   |        |            |            |         |          | 0.1        | 0.1        | 0.2     | 11.0    |
| Partial sale of shareholding in Industrial Bank including<br>fair value gains reclassified to the income statement and<br>lower allowable non-controlling interests       (3.6)         Foreign currency translation differences       (1.8)         Other movements       1.9         At 30 June 2015       138.1         Movement in RWAs       1.9         VSDbn       1.200         Regulatory changes       6         RWA initiatives       (50)         Business growth       22         Movement in associates       8         Foreign currency translation differences       (14)         Other movements       14         Other movements       131 Dec         Profit       RWA         Partial       Business         Movement in associates       8         Foreign currency translation differences       (14)         Other movements       1                                                                                                                                                                                                                                                                                                                                                                                                                                                                                                                                                                                                                                                                                                                                                                                                                                                                                                                                                                                                                                                                                                                                                                                                                                                                                                                                                                                                                                                                                                                                                                                                                                                                                                                                                                                                                                                                                                                                                                                                                                                                                                                                                                                                                                                                                                                                                                                                                                                                                                                                                                                                                                                                                                                                                                                                                                                                                                                                                                                                                                                                                                                                                                                                                                                                                                                                                                                                                                                                | Dividends net of scrip <sup>2,3</sup>                                                                        | (0.7) |        | 0.4        |            |         |          |            |            |         |         |
| fair value gains reclassified to the income statement and lower allowable non-controlling interests       (3.6)         Foreign currency translation differences       (1.8)         Other movements       1.9         At 30 June 2015       138.1         Movement in RWAs       1.9         VSDbn       1.220         Regulatory changes       6         RWA initiatives       (50)         Business growth       22         Movement in associates       8         Foreign currency translation differences       (14)         Other movements       1                                                                                                                                                                                                                                                                                                                                                                                                                                                                                                                                                                                                                                                                                                                                                                                                                                                                                                                                                                                                                                                                                                                                                                                                                                                                                                                                                                                                                                                                                                                                                                                                                                                                                                                                                                                                                                                                                                                                                                                                                                                                                                                                                                                                                                                                                                                                                                                                                                                                                                                                                                                                                                                                                                                                                                                                                                                                                                                                                                                                                                                                                                                                                                                                                                                                                                                                                                                                                                                                                                                                                                                                                                                                                                                                                                  | Second interim dividend <sup>2</sup> (net of planned scrip)                                                  | (1.9) |        |            |            |         |          |            |            |         |         |
| Other movements1.9At 30 June 2015138.1Movement in RWAs1,220USDbn1,220At December 20141,220Regulatory changes6RWA initiatives(50)Business growth22Movement in associates8Foreign currency translation differences(14)Other movements1                                                                                                                                                                                                                                                                                                                                                                                                                                                                                                                                                                                                                                                                                                                                                                                                                                                                                                                                                                                                                                                                                                                                                                                                                                                                                                                                                                                                                                                                                                                                                                                                                                                                                                                                                                                                                                                                                                                                                                                                                                                                                                                                                                                                                                                                                                                                                                                                                                                                                                                                                                                                                                                                                                                                                                                                                                                                                                                                                                                                                                                                                                                                                                                                                                                                                                                                                                                                                                                                                                                                                                                                                                                                                                                                                                                                                                                                                                                                                                                                                                                                                       | fair value gains reclassified to the income statement and                                                    | (3.6) | 11.1   |            |            |         |          |            |            |         |         |
| At 30 June 2015       138.1         Movement in RWAs       USDbn         At December 2014       1,220         Regulatory changes       6         RWA initiatives       (50)         Business growth       22         Movement in associates       8         Foreign currency translation differences       (14)         Other movements       1                                                                                                                                                                                                                                                                                                                                                                                                                                                                                                                                                                                                                                                                                                                                                                                                                                                                                                                                                                                                                                                                                                                                                                                                                                                                                                                                                                                                                                                                                                                                                                                                                                                                                                                                                                                                                                                                                                                                                                                                                                                                                                                                                                                                                                                                                                                                                                                                                                                                                                                                                                                                                                                                                                                                                                                                                                                                                                                                                                                                                                                                                                                                                                                                                                                                                                                                                                                                                                                                                                                                                                                                                                                                                                                                                                                                                                                                                                                                                                            | Foreign currency translation differences                                                                     | (1.8) |        |            |            |         |          |            |            |         |         |
| Movement in RWAsUSDbnAt December 2014At December 20141,220Regulatory changes6RWA initiatives(50)Business growth22Movement in associates8Foreign currency translation differences(14)Other movements1                                                                                                                                                                                                                                                                                                                                                                                                                                                                                                                                                                                                                                                                                                                                                                                                                                                                                                                                                                                                                                                                                                                                                                                                                                                                                                                                                                                                                                                                                                                                                                                                                                                                                                                                                                                                                                                                                                                                                                                                                                                                                                                                                                                                                                                                                                                                                                                                                                                                                                                                                                                                                                                                                                                                                                                                                                                                                                                                                                                                                                                                                                                                                                                                                                                                                                                                                                                                                                                                                                                                                                                                                                                                                                                                                                                                                                                                                                                                                                                                                                                                                                                       | Other movements                                                                                              | 1.9   |        |            |            |         |          |            |            |         |         |
| USDbnAt December 20141,220Regulatory changes6RWA initiatives(50)Business growth22Movement in associates8Foreign currency translation differences(14)Other movements1                                                                                                                                                                                                                                                                                                                                                                                                                                                                                                                                                                                                                                                                                                                                                                                                                                                                                                                                                                                                                                                                                                                                                                                                                                                                                                                                                                                                                                                                                                                                                                                                                                                                                                                                                                                                                                                                                                                                                                                                                                                                                                                                                                                                                                                                                                                                                                                                                                                                                                                                                                                                                                                                                                                                                                                                                                                                                                                                                                                                                                                                                                                                                                                                                                                                                                                                                                                                                                                                                                                                                                                                                                                                                                                                                                                                                                                                                                                                                                                                                                                                                                                                                       | At 30 June 2015                                                                                              | 138.1 |        |            |            |         |          |            |            |         |         |
| At December 20141,220Regulatory changes6RWA initiatives(50)Business growth22Movement in associates8Foreign currency translation differences(14)Other movements1                                                                                                                                                                                                                                                                                                                                                                                                                                                                                                                                                                                                                                                                                                                                                                                                                                                                                                                                                                                                                                                                                                                                                                                                                                                                                                                                                                                                                                                                                                                                                                                                                                                                                                                                                                                                                                                                                                                                                                                                                                                                                                                                                                                                                                                                                                                                                                                                                                                                                                                                                                                                                                                                                                                                                                                                                                                                                                                                                                                                                                                                                                                                                                                                                                                                                                                                                                                                                                                                                                                                                                                                                                                                                                                                                                                                                                                                                                                                                                                                                                                                                                                                                            | Movement in RWAs                                                                                             |       |        |            |            |         |          |            |            |         |         |
| Regulatory changes6RWA initiatives(50)Business growth(50)Business growth22Movement in associates8Foreign currency translation differences(14)Other movements1                                                                                                                                                                                                                                                                                                                                                                                                                                                                                                                                                                                                                                                                                                                                                                                                                                                                                                                                                                                                                                                                                                                                                                                                                                                                                                                                                                                                                                                                                                                                                                                                                                                                                                                                                                                                                                                                                                                                                                                                                                                                                                                                                                                                                                                                                                                                                                                                                                                                                                                                                                                                                                                                                                                                                                                                                                                                                                                                                                                                                                                                                                                                                                                                                                                                                                                                                                                                                                                                                                                                                                                                                                                                                                                                                                                                                                                                                                                                                                                                                                                                                                                                                              | USDbn                                                                                                        |       |        |            |            |         |          |            |            |         |         |
| RWA initiatives(50)Business growth22Movement in associates2Movements in associates8Foreign currency translation differences(14)Other movements1                                                                                                                                                                                                                                                                                                                                                                                                                                                                                                                                                                                                                                                                                                                                                                                                                                                                                                                                                                                                                                                                                                                                                                                                                                                                                                                                                                                                                                                                                                                                                                                                                                                                                                                                                                                                                                                                                                                                                                                                                                                                                                                                                                                                                                                                                                                                                                                                                                                                                                                                                                                                                                                                                                                                                                                                                                                                                                                                                                                                                                                                                                                                                                                                                                                                                                                                                                                                                                                                                                                                                                                                                                                                                                                                                                                                                                                                                                                                                                                                                                                                                                                                                                            | At December 2014                                                                                             | 1,220 |        |            |            |         |          |            |            |         |         |
| Business growth22Movement in associates8Foreign currency translation differences(14)Other movements1                                                                                                                                                                                                                                                                                                                                                                                                                                                                                                                                                                                                                                                                                                                                                                                                                                                                                                                                                                                                                                                                                                                                                                                                                                                                                                                                                                                                                                                                                                                                                                                                                                                                                                                                                                                                                                                                                                                                                                                                                                                                                                                                                                                                                                                                                                                                                                                                                                                                                                                                                                                                                                                                                                                                                                                                                                                                                                                                                                                                                                                                                                                                                                                                                                                                                                                                                                                                                                                                                                                                                                                                                                                                                                                                                                                                                                                                                                                                                                                                                                                                                                                                                                                                                       | Regulatory changes                                                                                           | 6     |        |            |            |         |          |            |            |         |         |
| Movement in associates8the(excl.Industrialassociatesand foreignForeign currency translation differences(14)0fsale oftranslationtranslationOther movements1dividends4Industrialofsale ofdifferences                                                                                                                                                                                                                                                                                                                                                                                                                                                                                                                                                                                                                                                                                                                                                                                                                                                                                                                                                                                                                                                                                                                                                                                                                                                                                                                                                                                                                                                                                                                                                                                                                                                                                                                                                                                                                                                                                                                                                                                                                                                                                                                                                                                                                                                                                                                                                                                                                                                                                                                                                                                                                                                                                                                                                                                                                                                                                                                                                                                                                                                                                                                                                                                                                                                                                                                                                                                                                                                                                                                                                                                                                                                                                                                                                                                                                                                                                                                                                                                                                                                                                                                         | RWA initiatives                                                                                              | (50)  | 31 Dec | Profit     | RWA        | Partial | Business | Move-      | Regulatory | / Other | 30 June |
| Foreign currency translation differences(14)period netpartialBankcurrencyOther movements1dividends <sup>4</sup> Industrialdifferences                                                                                                                                                                                                                                                                                                                                                                                                                                                                                                                                                                                                                                                                                                                                                                                                                                                                                                                                                                                                                                                                                                                                                                                                                                                                                                                                                                                                                                                                                                                                                                                                                                                                                                                                                                                                                                                                                                                                                                                                                                                                                                                                                                                                                                                                                                                                                                                                                                                                                                                                                                                                                                                                                                                                                                                                                                                                                                                                                                                                                                                                                                                                                                                                                                                                                                                                                                                                                                                                                                                                                                                                                                                                                                                                                                                                                                                                                                                                                                                                                                                                                                                                                                                      | Business growth                                                                                              | 22    | 2014   |            |            |         | growth   |            | -          |         | 2015    |
| Foreign currency translation differences     (14)     of sale of     translation       Other movements     1     dividends <sup>4</sup> Industrial     differences                                                                                                                                                                                                                                                                                                                                                                                                                                                                                                                                                                                                                                                                                                                                                                                                                                                                                                                                                                                                                                                                                                                                                                                                                                                                                                                                                                                                                                                                                                                                                                                                                                                                                                                                                                                                                                                                                                                                                                                                                                                                                                                                                                                                                                                                                                                                                                                                                                                                                                                                                                                                                                                                                                                                                                                                                                                                                                                                                                                                                                                                                                                                                                                                                                                                                                                                                                                                                                                                                                                                                                                                                                                                                                                                                                                                                                                                                                                                                                                                                                                                                                                                                         | Movement in associates                                                                                       | 8     |        |            | •          |         |          | associates |            | •       |         |
| Other movements 1 dividends <sup>4</sup> Industrial differences                                                                                                                                                                                                                                                                                                                                                                                                                                                                                                                                                                                                                                                                                                                                                                                                                                                                                                                                                                                                                                                                                                                                                                                                                                                                                                                                                                                                                                                                                                                                                                                                                                                                                                                                                                                                                                                                                                                                                                                                                                                                                                                                                                                                                                                                                                                                                                                                                                                                                                                                                                                                                                                                                                                                                                                                                                                                                                                                                                                                                                                                                                                                                                                                                                                                                                                                                                                                                                                                                                                                                                                                                                                                                                                                                                                                                                                                                                                                                                                                                                                                                                                                                                                                                                                            | Foreign currency translation differences                                                                     | (14)  |        | -          | -          | Dalik   |          |            |            | -       |         |
| At 30 June 2015 1,193 Bank)                                                                                                                                                                                                                                                                                                                                                                                                                                                                                                                                                                                                                                                                                                                                                                                                                                                                                                                                                                                                                                                                                                                                                                                                                                                                                                                                                                                                                                                                                                                                                                                                                                                                                                                                                                                                                                                                                                                                                                                                                                                                                                                                                                                                                                                                                                                                                                                                                                                                                                                                                                                                                                                                                                                                                                                                                                                                                                                                                                                                                                                                                                                                                                                                                                                                                                                                                                                                                                                                                                                                                                                                                                                                                                                                                                                                                                                                                                                                                                                                                                                                                                                                                                                                                                                                                                | Other movements                                                                                              | 1     |        | -          |            |         |          |            |            |         |         |
|                                                                                                                                                                                                                                                                                                                                                                                                                                                                                                                                                                                                                                                                                                                                                                                                                                                                                                                                                                                                                                                                                                                                                                                                                                                                                                                                                                                                                                                                                                                                                                                                                                                                                                                                                                                                                                                                                                                                                                                                                                                                                                                                                                                                                                                                                                                                                                                                                                                                                                                                                                                                                                                                                                                                                                                                                                                                                                                                                                                                                                                                                                                                                                                                                                                                                                                                                                                                                                                                                                                                                                                                                                                                                                                                                                                                                                                                                                                                                                                                                                                                                                                                                                                                                                                                                                                            | At 30 June 2015                                                                                              | 1,193 |        |            | Bank)      |         |          |            |            |         |         |

From 1 January 2015 the CRD IV transitional CET1 and end-point CET1 capital ratios became aligned for HSBC Holdings plc due to recognition of unrealised gains on investment property and available-for-sale securities